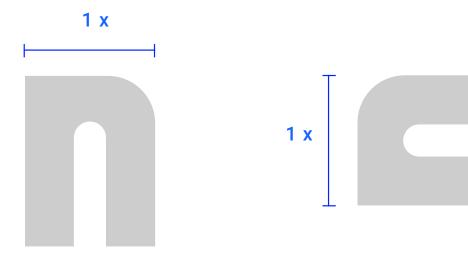

### Logo spacing

The safety area around the logo should be protected when Kron logo used in a page layout, banners, websites and in various application areas. The short edge of the letter "n" of the Kron logo should always be used as 1x unit.

#### **Motto spacing**

The safety area around the logo and motto should be protected when Kron (including motto) logo used in a page layout, banners, websites and in various application areas. The space between motto and logo should not be changed. The short edge of the letter "n" of the Kron logo should always be used as 1x unit.

### Monogram spacing

The safety area around the monogram should be protected when Kron monogram used in a page layout, banners, websites and in various application areas. The short edge of the letter "n" of the Kron logo should always be used as 1x unit.