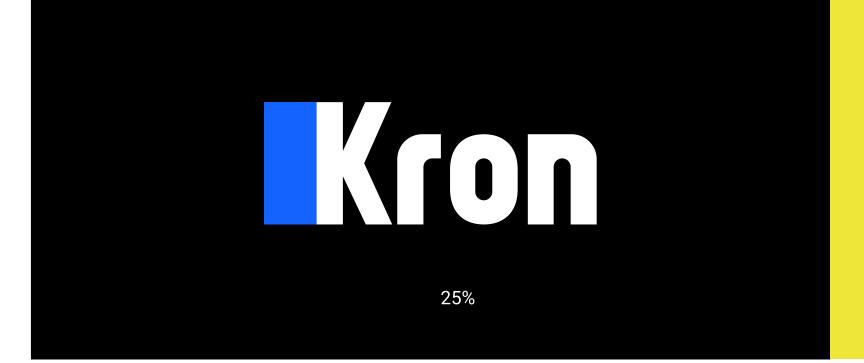

## Kron logo colors over reversed and colored backgrounds

The use on colored ground should be used at the specified rates. It should be preferred to use on 50% white and electric blue background, 25% on black and energetic yellow background.

50%