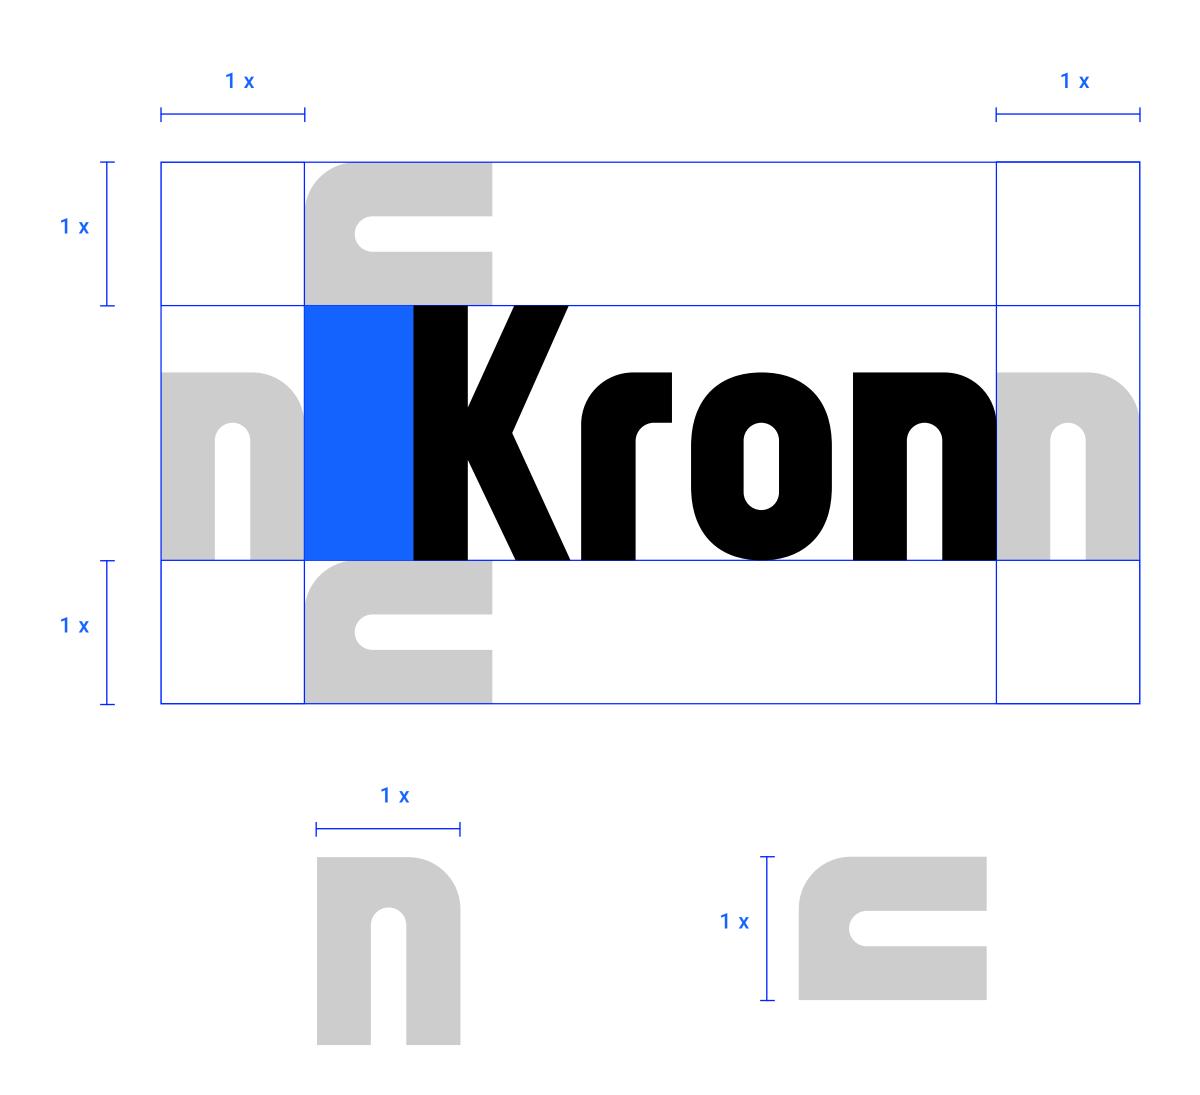

### Monogram spacing

The safety area around the monogram should be protected when Kron monogram used in a page layout, banners, websites and in various application areas. The short edge of the letter "n" of the Kron logo should always be used as 1x unit.