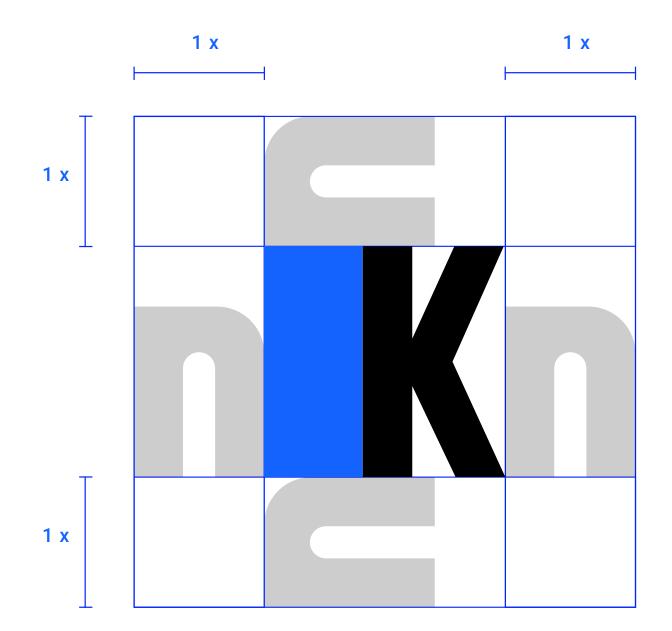

### Monogram spacing

The safety area around the monogram should be protected when Kron monogram used in a page layout, banners, websites and in various application areas. The short edge of the letter "n" of the Kron logo should always be used as 1x unit.