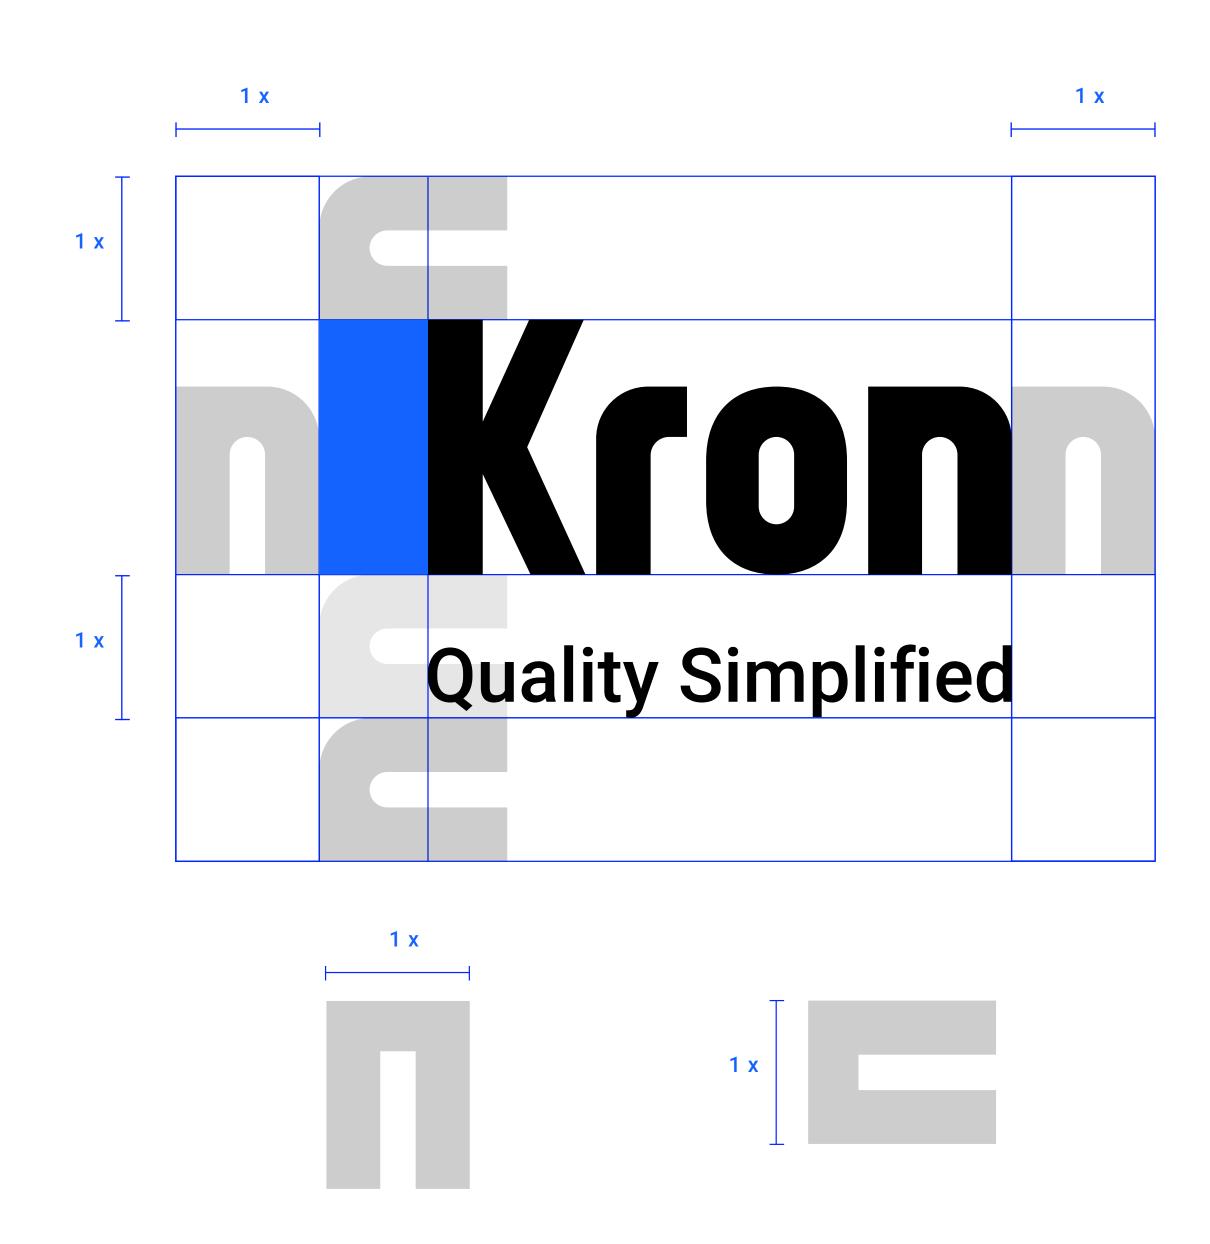

#### **Motto spacing**

The safety area around the logo and motto should be protected when Kron (including motto) logo used in a page layout, banners, websites and in various application areas. The space between motto and logo should not be changed. The short edge of the letter "n" of the Kron logo should always be used as 1x unit.